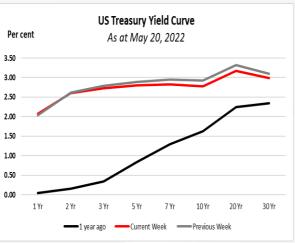

## **SOVEREIGN YIELD**

| For Week Ending May 20, 2022 |                         |                 |                 |  |  |  |  |  |
|------------------------------|-------------------------|-----------------|-----------------|--|--|--|--|--|
| Tenure                       | US Treasury Yield Curve | G               | Ol              |  |  |  |  |  |
|                              | os freasury freid curve | JMD Yield Curve | USD Yield Curve |  |  |  |  |  |
| 1 YR                         | 2.07                    | 3.55            | 1.17            |  |  |  |  |  |
| 5 YR                         | 2.80                    | 4.20            | 4.92            |  |  |  |  |  |
| 10 YR                        | 2.78                    | 5.97            | 5.07            |  |  |  |  |  |
| 20 YR                        | 3.17                    | 6.93            | 5.84            |  |  |  |  |  |