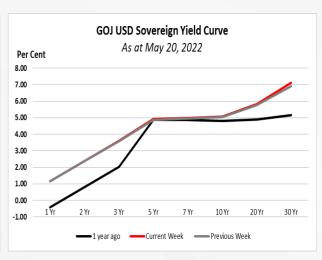

## **SOVEREIGN YIELD**

| For Week Ending May 20, 2022 |                         |                 |                 |  |  |  |  |  |
|------------------------------|-------------------------|-----------------|-----------------|--|--|--|--|--|
| Tenure                       | US Treasury Yield Curve | G               | Ol              |  |  |  |  |  |
|                              | os freasury freid curve | JMD Yield Curve | USD Yield Curve |  |  |  |  |  |
| 1 YR                         | 2.07                    | 3.55            | 1.17            |  |  |  |  |  |
| 5 YR                         | 2.80                    | 4.20            | 4.92            |  |  |  |  |  |
| 10 YR                        | 2.78                    | 5.97            | 5.07            |  |  |  |  |  |
| 20 YR                        | 3.17                    | 6.93            | 5.84            |  |  |  |  |  |