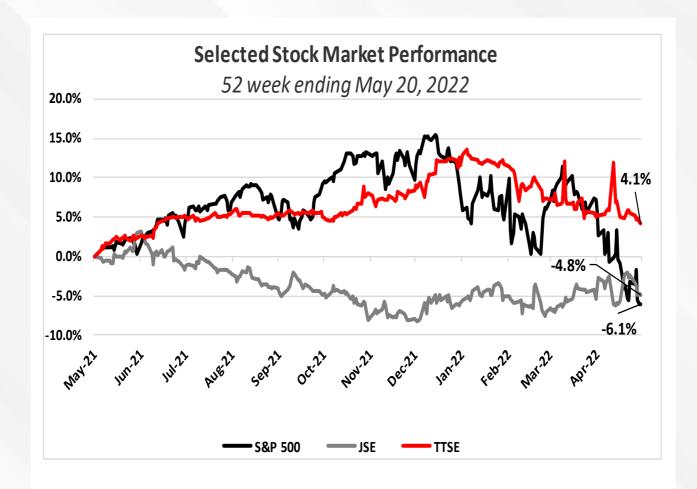

|                | JSE   | TTSE  | S&P 500 |
|----------------|-------|-------|---------|
| Last 5 Days    | -2.2% | -1.7% | -0.7%   |
| Year to Date   | 1.1%  | -5.7% | -18.1%  |
| Last 12 Months | -4.8% | 4.1%  | -6.1%   |