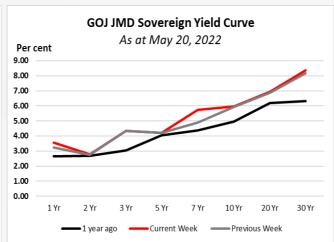

## **SOVEREIGN YIELD**

| For Week Ending May 20, 2022 |                         |                 |                 |  |  |  |  |  |
|------------------------------|-------------------------|-----------------|-----------------|--|--|--|--|--|
| Tenure                       | US Treasury Yield Curve | G               | Ol              |  |  |  |  |  |
|                              | os freasury freid curve | JMD Yield Curve | USD Yield Curve |  |  |  |  |  |
| 1 YR                         | 2.07                    | 3.55            | 1.17            |  |  |  |  |  |
| 5 YR                         | 2.80                    | 4.20            | 4.92            |  |  |  |  |  |
| 10 YR                        | 2.78                    | 5.97            | 5.07            |  |  |  |  |  |
| 20 YR                        | 3.17                    | 6.93            | 5.84            |  |  |  |  |  |