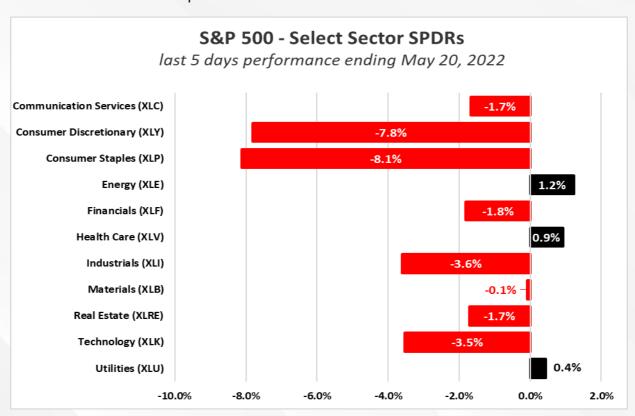

The graph below breakdown the performance of the Select Sector SPDR Exchange Traded Funds (ETFs) that represents the eleven sectors of the S&P 500 and their weekly performance.

Select Sector SPDRs allow investors to purchase the S&P 500 Index in pieces. The S&P 500 is an index composed of 500 stocks that has the largest market capitalization and are highly liquid.

Select Sector SPDRs allow investors to diversify investments in certain sectors or industry groups. This minimizes the impact of company-specific risk within an investment portfolio.