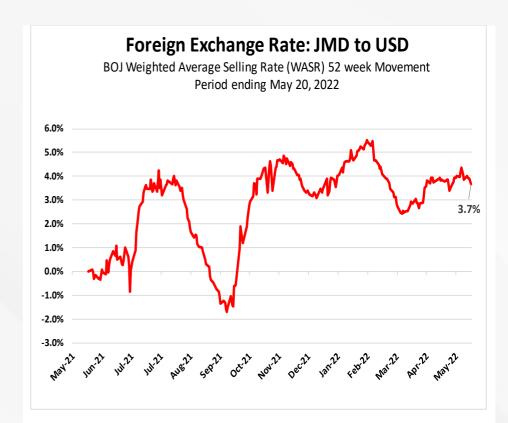

#### **FOREIGN EXCHANGE**

- For the trading week ended May 20, 2022 the USD Weighted Average Selling Rate (WASR) closed at J\$155.28.
- The closing WASR represents an appreciation of 0.18% relative to the previous week. This represents the second instance of appreciation over the last four
- In a recent press release, the BOJ reiterated its commitment in maintaining stability in the foreign exchange market. Since October 2021 to present, BOJ has injected a total of US\$552million into the FX market.
- The Bank noted that its strong international reserves reinforces its ability to support the foreign exchange market as needed.
- YTD, the value of the Jamaican dollar (JMD) has appreciated 0.13%, relative to 5.01% for the comparable period of 2021.
- Over the past 12-months the currency has depreciated
- The market daily average volume sold, during the week, was US\$51.9M, relative to an average of US\$56.1M in the previous week.

|      | 20-May-22 | 31-Dec-21 | 1 year ago | 52 Week High |
|------|-----------|-----------|------------|--------------|
| USD  | 155.28    | 155.09    | 150.25     | 158.03       |
| CAD  | 121.47    | 122.76    | 124.76     | 130.06       |
| GBP  | 193.53    | 210.14    | 213.63     | 218.61       |
| Euro | 166.61    | 177.64    | 186.25     | 191.15       |