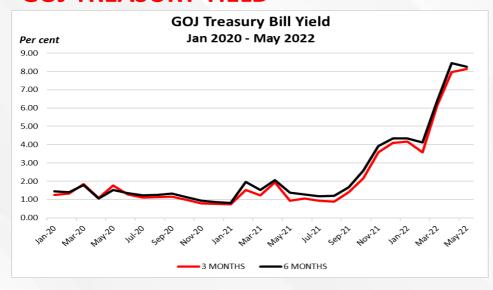

## **GOJ TREASURY YIELD**

| Treasury Bill Results |                          |                       |       |        |  |  |  |  |  |
|-----------------------|--------------------------|-----------------------|-------|--------|--|--|--|--|--|
|                       |                          | May-22                |       | Apr-22 |  |  |  |  |  |
| Maturity              | Applied For<br>(J\$'000) | Allotted<br>(J\$'000) | Yield | Yield  |  |  |  |  |  |
| 90 day                | \$1,511,584              | \$700,000             | 8.12% | 7.96%  |  |  |  |  |  |
| 180 day               | \$1,678,023              | \$700,000             | 8.25% | 8.46%  |  |  |  |  |  |
| 270 day               | \$1,563,178              | \$800,000             | 8.50% | 4.47%* |  |  |  |  |  |
| 270 day               | \$1,505,176              | \$800,000             | 8.50% | 4.47%  |  |  |  |  |  |

\* Yield based on Feb 2022 Auction

The next auction of Government of Jamaica Treasury Bills is scheduled for Wednesday, 8th June, 2022.

- For the month of April, Statistical Institute of Jamaica (STATIN) had announced that the point-to-point (April 2021 April 2022) inflation rate was 11.8%. This is the ninth consecutive month of inflation being recorded above the BOJ's targeted range of 4% to 6%. This was influenced mainly by the point-to-point inflation rate for divisions: Food Non-Alcoholic Beverages' (14.6%), 'Housing, Water, Electricity Gas Other Fuels' (10.7%), 'Transport' (15.0%).
- Effective May 20, 2022, the Bank of Jamaica has increased its overnight policy rate by an additional 50bps to 5.00%. The Bank indicated that its action serves to continue limiting the pass-through of higher international commodity prices and facilitate a return of inflation to the targeted range in the shortest possible time. The upward adjustment in interest rates is largely intended to make savings in Jamaican dollars more attractive relative to foreign-denominated assets and increase borrowing costs in Jamaican dollars. As a result, the ability of businesses to pass on prices increases will be tempered as the demand for consumer goods and services fall.
- The BOJ anticipates that the public will recognize lower inflation rates in the second half of 2022 as oil and grain prices decline given a neutralization in the Russia-Ukraine invasion. Against this backdrop, inflation is projected to peak in the range of 12.0% to 15.0% by June 2022 and to fall within the targeted range by June 2023. Key factors that could cause the inflation rate to be higher than forecasted include: i) worsening in supply chain disruptions, ii) higher than anticipated pass-through of imported inflation to domestic goods and services and iii) higher commodity prices.