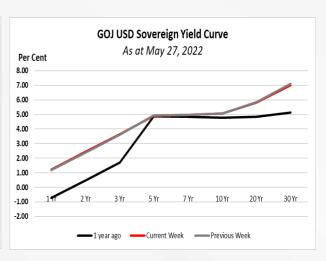

## **SOVEREIGN YIELD**

| For Week Ending May 27, 2022 |                         |                 |                 |  |  |  |  |  |
|------------------------------|-------------------------|-----------------|-----------------|--|--|--|--|--|
| Tenure                       | US Treasury Yield Curve | G               | OJ              |  |  |  |  |  |
|                              | 05 Heasury Hera Curve   | JMD Yield Curve | USD Yield Curve |  |  |  |  |  |
| 1 YR                         | 2.01                    | 3.53            | 1.22            |  |  |  |  |  |
| 5 YR                         | 2.71                    | 4.20            | 4.90            |  |  |  |  |  |
| 10 YR                        | 1.61                    | 5.96            | 5.06            |  |  |  |  |  |
| 20 YR                        | 2.2                     | 6.94            | 5.82            |  |  |  |  |  |