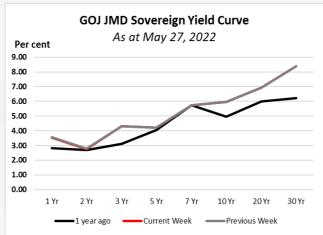

## **SOVEREIGN YIELD**

| For Week Ending May 27, 2022 |                         |                 |                 |  |  |  |  |  |
|------------------------------|-------------------------|-----------------|-----------------|--|--|--|--|--|
| Tenure                       | US Treasury Yield Curve | G               | OJ              |  |  |  |  |  |
|                              | 05 Heasury Hera Curve   | JMD Yield Curve | USD Yield Curve |  |  |  |  |  |
| 1 YR                         | 2.01                    | 3.53            | 1.22            |  |  |  |  |  |
| 5 YR                         | 2.71                    | 4.20            | 4.90            |  |  |  |  |  |
| 10 YR                        | 1.61                    | 5.96            | 5.06            |  |  |  |  |  |
| 20 YR                        | 2.2                     | 6.94            | 5.82            |  |  |  |  |  |