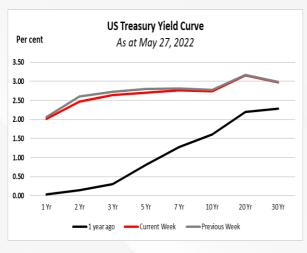

## **SOVEREIGN YIELD**

| For Week Ending May 27, 2022 |                         |                 |                 |  |  |  |  |  |
|------------------------------|-------------------------|-----------------|-----------------|--|--|--|--|--|
| Tenure                       | US Treasury Yield Curve | G               | OJ              |  |  |  |  |  |
|                              | 05 Heasury Hera Curve   | JMD Yield Curve | USD Yield Curve |  |  |  |  |  |
| 1 YR                         | 2.01                    | 3.53            | 1.22            |  |  |  |  |  |
| 5 YR                         | 2.71                    | 4.20            | 4.90            |  |  |  |  |  |
| 10 YR                        | 1.61                    | 5.96            | 5.06            |  |  |  |  |  |
| 20 YR                        | 2.2                     | 6.94            | 5.82            |  |  |  |  |  |