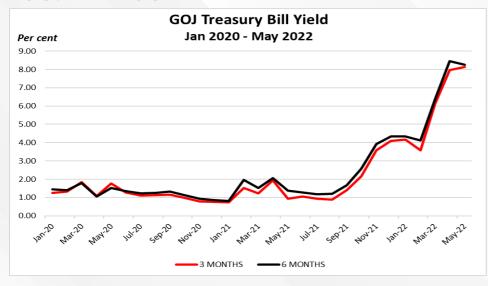

## **GOJ TREASURY YIELD**

| Treasury Bill Results |                          |                       |       |        |  |  |  |  |  |
|-----------------------|--------------------------|-----------------------|-------|--------|--|--|--|--|--|
|                       |                          | May-22                |       | Apr-22 |  |  |  |  |  |
| Maturity              | Applied For<br>(J\$'000) | Allotted<br>(J\$'000) | Yield | Yield  |  |  |  |  |  |
| 90 day                | \$1,511,584              | \$700,000             | 8.12% | 7.96%  |  |  |  |  |  |
| 180 day               | \$1,678,023              | \$700,000             | 8.25% | 8.46%  |  |  |  |  |  |
| 270 day               | \$1,563,178              | \$800,000             | 8.50% | 4.47%* |  |  |  |  |  |

\* Yield based on Feb 2022 Auction

The next auction of Government of Jamaica Treasury Bills is scheduled for Wednesday, 8th June, 2022.

- For the month of April, Statistical Institute of Jamaica (STATIN) had announced that the point-to-point (April 2021 April 2022) inflation rate was 11.8%. This is the ninth consecutive month of inflation being recorded above the BOJ's targeted range of 4% to 6%. This was influenced mainly by the point-to-point inflation rate for divisions: Food Non-Alcoholic Beverages' (14.6%), 'Housing, Water, Electricity Gas Other Fuels' (10.7%), 'Transport' (15.0%).
- Effective May 20, 2022, the Bank of Jamaica has increased its overnight policy rate by an additional 50bps to 5.00%. The Bank indicated that its action serves to continue limiting the pass-through of higher international commodity prices and facilitate a return of inflation to the targeted range in the shortest possible time. The upward adjustment in interest rates is largely intended to make savings in Jamaican dollars more attractive relative to foreign-denominated assets and increase borrowing costs in Jamaican dollars. As a result, the ability of businesses to pass on prices increases will be tempered as the demand for consumer goods and services fall.
- The BOJ anticipates that the public will recognize lower inflation rates in the second half of 2022 as oil and grain prices decline given a neutralization in the Russia-Ukraine invasion. Against this backdrop, inflation is projected to peak in the range of 12.0% to 15.0% by June 2022 and to fall within the targeted range by June 2023. Key factors that could cause the inflation rate to be higher than forecasted include: i) worsening in supply chain disruptions, ii) higher than anticipated pass-through of imported inflation to domestic goods and services and iii) higher commodity prices.
- JMD market-determined assets continue to record adjustments following the rate hikes made by the BOJ as it usually takes 3 to 4 quarters for policy rate adjustments to translate completely throughout the financial markets. At the most recent GOJ bond auction, the yield offered on the 3yr averaged 8.86% relative to 4.32% in August 2021.