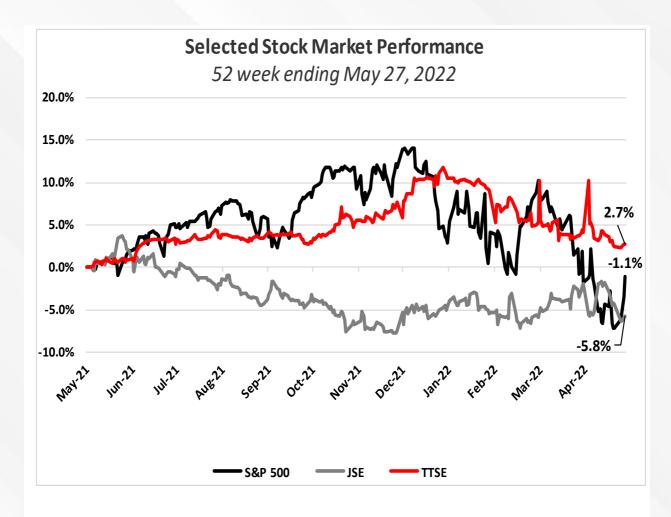

|                | JSE   | TTSE  | S&P 500 |
|----------------|-------|-------|---------|
| Last 5 Days    | -1.6% | 0.1%  | 6.6%    |
| Year to Date   | -0.4% | -5.4% | -12.8%  |
| Last 12 Months | -5.8% | 2.7%  | -1.1%   |

#### **S&P 500**

For the week ending May 27, 2022, the S&P 500 improved by 6.58%, improving its year-to-date performance to -12.8%. The Dow Jones climbed by 6.24%, whilst the Nasdaq rose by 6.84% over the same period.