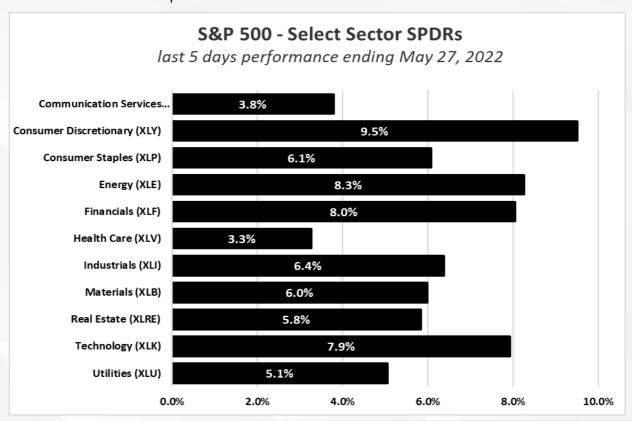

The graph below breakdown the performance of the Select Sector SPDR Exchange Traded Funds (ETFs) that represents the eleven sectors of the S&P 500 and their weekly performance.

Select Sector SPDRs allow investors to purchase the S&P 500 Index in pieces. The S&P 500 is an index composed of 500 stocks that has the largest market capitalization and are highly liquid.

Select Sector SPDRs allow investors to diversify investments in certain sectors or industry groups. This minimizes the impact of company-specific risk within an investment portfolio.